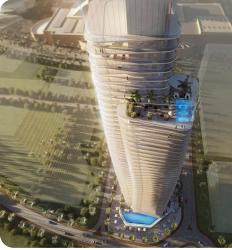

# Luxury development relies on Polypipe Terrain for quality and performance

Polypipe Terrain Drainage Systems provide the perfect conveyance solution for luxury residential development

Located in Downtown Dubai, RP Heights is a residential building boasting 268 luxury residence studios, apartments and penthouses, as well as fitness and leisure facilities. Scheduled to complete in 2018, the luxury development required a drainage system from a brand with unquestionable credentials that could be relied on for quality and performance.

### **Project**

RP Heights in Downtown Dubai